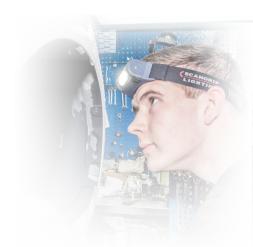

## Superior hands-free illumination

As opposed to all other headlamps providing a beam of light, I-VIEW is designed to provide optimum work light illuminating your entire work area. Supplied with the newest COB LED technology, the I-VIEW provides an extremely powerful illumination which spreads the uniform light to the maximum and lightens up your entire field of view. With I-VIEW you avoid turning the head to illuminate your actual workspace from a limited headlamp beam.

- Sensor function Touchless sensor switch on/off technology
- Ergonomically designed
- Easy to operate even with thick gloves
- · Remarkably lightweight
- Illuminates your entire workspace
- · Long duration time and rechargeable
- · Dust and waterproof
- Black woven band (30 mm)