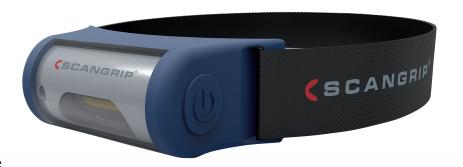

- Sensor function Touchless sensor switch on/off technology
- Ergonomically designed
- Easy to operate even with thick gloves
- · Remarkably lightweight
- Illuminates your entire workspace
- · Long duration time and rechargeable
- · Dust and waterproof
- Black woven band (30 mm)

## **TECHNICAL SPECIFICATIONS**

2W COB LED

400/600 lux@0.5m

125/250 lumen

5.5h/2.5h operating time

2 step light function /

step 1: 100% step 2: 50%

3h charging time

3.8V 1600 mAh li-poly

IK07

IP65

130 gram

DESIGNED BY SCANGRIP IN DENMARK

**ILLUMINATED AREA** 

STANDARD HEADLAMP

I-VIEW HEADLAMP