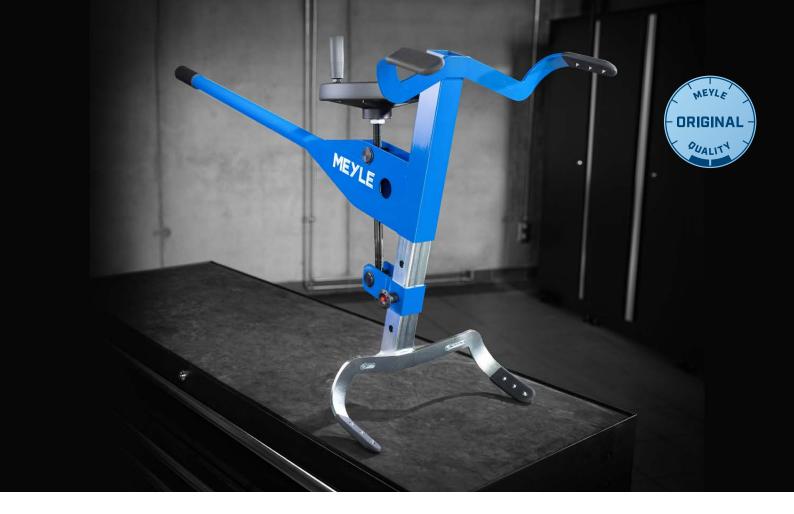

## 2 in 1: MEYLE joint play tester and wheel gripper

## Joint play tester:

- precise joint play testing
- ideal for initial control arm mount examination (does not substitute visual inspection for hydro mounts)
- is assembled directly on the wheel without requiring any preparation work, such as lifting the vehicle
- engaging customer experience: practical and credible demonstration of why the repair is required

## Wheel gripper:

- suitable for wheel diameters from 550mm to 800mm (from approx. 13" to 22") on all popular car, SUV and van models
- no damage to the wheel rim
- secure mounting thanks to anti-slip spikes
- fits to the wheel in seconds
- easy on the back and joints
- · low-force lever